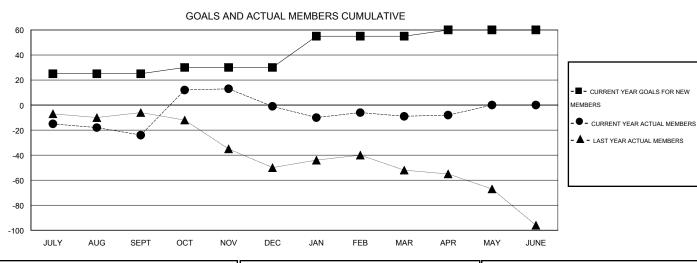

## GOALS AND ACTUAL NEW CLUBS CUMULATIVE

| DROPPED CLUBS: 2 |     | 45 CLUBS OF 79 ADDED 1 OR MORE | GENDER DISTRIBUTION   |                |           |
|------------------|-----|--------------------------------|-----------------------|----------------|-----------|
|                  |     | NEW MEMBERS                    | MALE                  | 1,173 (76.62%) |           |
| DROPPED MEMBERS  |     |                                | FEMALE                | 358 (23.38%)   |           |
| DECEASED         | 14  | CLICK HERE FOR HEALTH          |                       |                | 444       |
| CLUB CANCELLED   | 15  | ASSESSMENT DATA                | FAMILY UNIT MEMBERS   |                | 114<br>57 |
| OTHER            | 102 |                                | HEAD OF HOUSEHOLD     |                |           |
| TOTAL            | 131 |                                | NON-HEAD OF HOUSEHOLD |                |           |