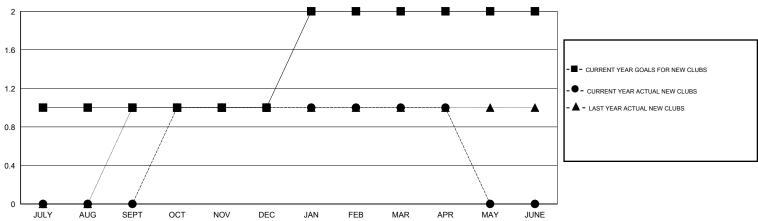

## GOALS AND ACTUAL NEW CLUBS CUMULATIVE

| DROPPED CLUBS: 2 |     | 45 CLUBS OF 79 ADDED 1 OR MORE | GENDER DISTRIBUTION   |                |           |
|------------------|-----|--------------------------------|-----------------------|----------------|-----------|
|                  |     | NEW MEMBERS                    | MALE                  | 1,173 (76.62%) |           |
| DROPPED MEMBERS  |     |                                | FEMALE                | 358 (23.38%)   |           |
| DECEASED         | 14  | CLICK HERE FOR HEALTH          |                       |                | 444       |
| CLUB CANCELLED   | 15  | ASSESSMENT DATA                | FAMILY UNIT MEMBERS   |                | 114<br>57 |
| OTHER            | 102 |                                | HEAD OF HOUSEHOLD     |                |           |
| TOTAL            | 131 |                                | NON-HEAD OF HOUSEHOLD |                |           |